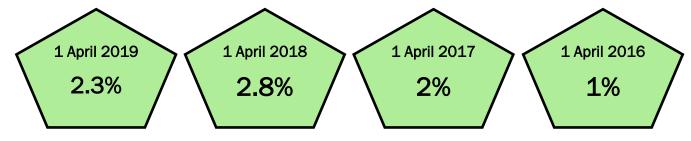

|
|--------------------|-------------------------|--------------------------------|
| Studio             | £89.56                  | £116.34                        |
| 1                  | £109.63                 | £127.74                        |
| 2                  | £109.41 *               | £119.50                        |
| 3                  | £113.82                 | £107.49                        |

Based on 2018/19 rent data. Viewpoint's peer group are Trust, Hanover and Bield Housing Associations. \*The figure for a 2 bedroom property is lower than for a 1 bedroom property because the Association has a higher number of 1 bedroom properties in enhanced and sheltered housing which attract additional components in our rent structure.

## Our rent increases over the last 4 years



## Our service charge increases over the last 4 years



| Service Charge<br>Component   | Size/Type                            | 2019/20 charge | Proposed Change |
|-------------------------------|--------------------------------------|----------------|-----------------|
| Housing Support               | Alarmed                              | £7             | £7.14           |
|                               | Sheltered                            | £22            | £22.44          |
|                               | Enhanced                             | £25            | £25.50          |
| Laundry<br>Facilities         | Where applicable                     | £4.22          | £4.30           |
| Common Area<br>Expenses       | Where applicable                     | £6.59          | £8.