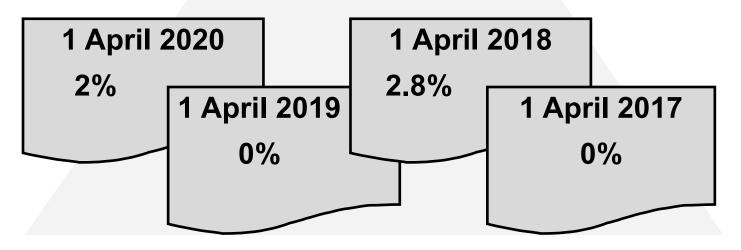

£79K)
- New roofs (£63K)
- New windows (£16K)



# How our rents compare to other housing associations

| Number of bedrooms | Our average weekly rent | Peer group average weekly rent |
|--------------------|-------------------------|--------------------------------|
| Studio             | £92.98                  | £116.34                        |
| 1                  | £108.57                 | £127.74                        |
| 2                  | £112.19                 | £119.50                        |
| 3                  | £120.72                 | £107.49                        |

Based on 2019/20 rent data. Viewpoint's peer group are Trust, Hanover and Bield Housing Associations.

#### Our rent increases over the last 4 years



#### Our service charge increases over the last 4



## What would this proposal mean for me? Rent Charges

Detailed below are details of what the proposed rent and service charge changes will mean for different properties. This information has been included this year following feedback from last year's consultation

Amounts shown are monthly charges

| General<br>Needs   |                                                            | 2020/21                                                        | Actual increase                                     | Proposed<br>Charge<br>for<br>2021/22                                                       |  |  |
|--------------------|------------------------------------------------------------|----------------------------------------------------------------|-----------------------------------------------