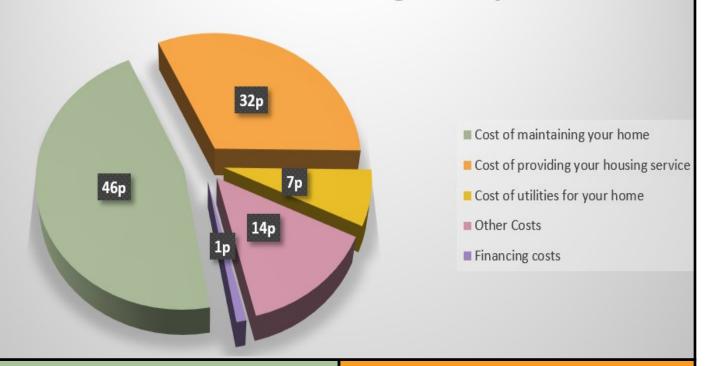

### How we spend each £1 of your rent and service charge money

#### Maintaining your home

This includes the cost of organising and providing day to day repairs and planned maintenance programmes.and associated staff costs

**46**p

#### Your housing service

This includes staff costs related to providing our housing management and housing support services, gardening, cleaning and common area spend.

**32**p

#### Financing costs

This includes interest payable.

15p

#### Other costs

This includes the cost of services and infrastructure which provide business support such as IT systems and associated staff costs

14p

#### Utilities for your home

This includes the cost of gas and/or electricity.

**7**p