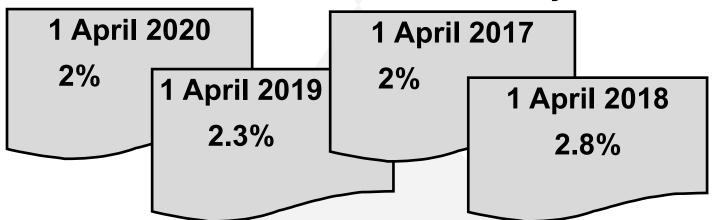

new kitchens (£176K)
- Replacement heating systems (£79K)
- New roofs (£63K)
- New windows (£16K)



# How our rents compare to other housing associations

| Number of bedrooms | Our average weekly rent | Peer group average weekly rent |
|--------------------|-------------------------|--------------------------------|
| Studio             | £92.98                  | £116.34                        |
| 1                  | £108.57                 | £127.74                        |
| 2                  | £112.19                 | £119.50                        |
| 3                  | £120.72                 | £107.49                        |

Based on 2019/20 rent data. Viewpoint's peer group are Trust, Hanover and Bield Housing Associations.

#### Our rent increases over the last 4 years



#### Our service charge increases over the last 4



## What would this proposal mean for me? Rent Charges

Detailed below are details of what the proposed rent and service charge changes will mean for different properties. This information has been included this year following feedback from last year's consultation

Amounts shown are monthly charges

| General<br>Needs   |                                                            | 2020/21                                                        | Actual increase                                     | Proposed<br>Charge<br>for<br>2021/22                                                       |  |  |
|--------------------|------------------------------------------------------------|-----------------------------------------------------------